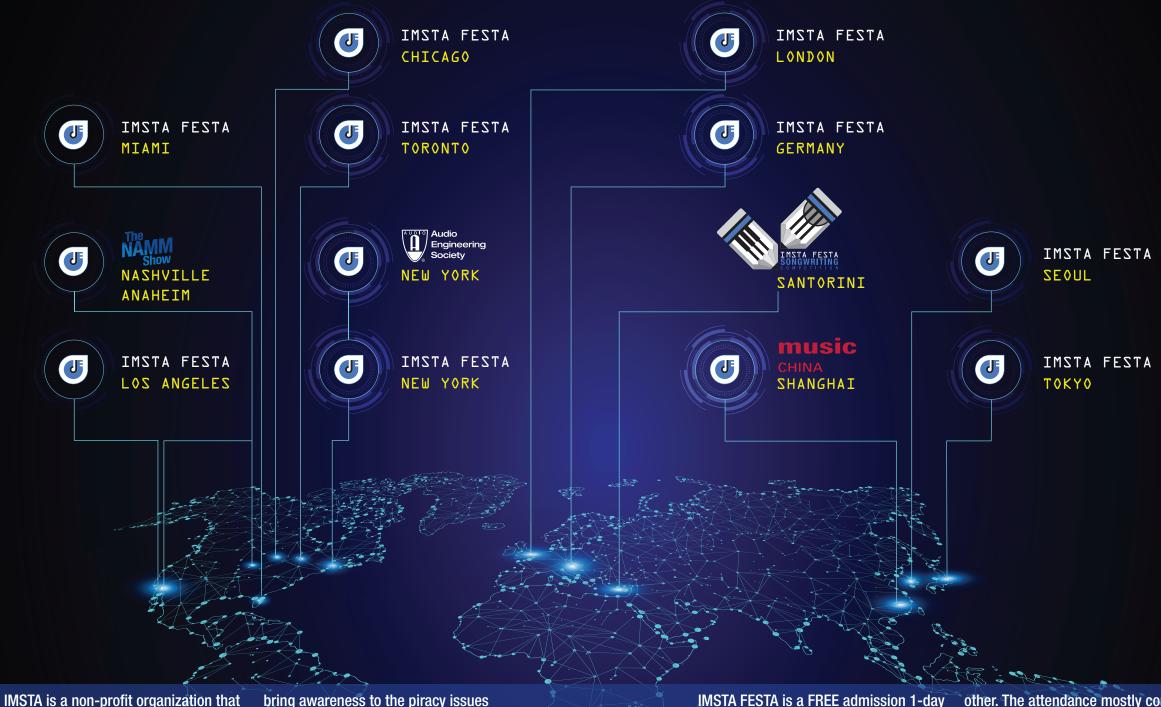

IMSTA FESTA is a FREE admission 1-day event attended by thousands of music makers of all levels of experience and skill across the globe. IMSTA FESTA is a space where software manufacturers and consumers have the opportunity to connect, share and learn from each

other. The attendance mostly consists of males between the ages of 16 – 32, although there is a growing cohort of female attendees. IMSTA continues to expand IMSTA FESTA in response to our members and supporters in different markets across the globe.